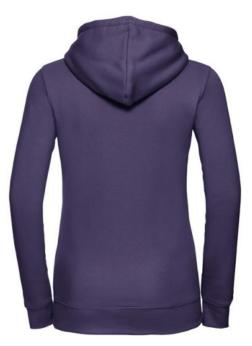

# RUSSELL WOMEN'S AUTHENTIC HOODED SWEATSHIRT

## Specification

RUSSELL women's AUTHENTIC hooded sweatshirt 280 g / m2, 80% comb Ringspun cotton / 20% polyester, 3 plySwt purple M