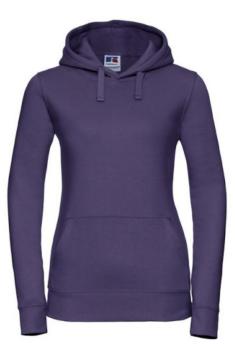

# RUSSELL WOMEN'S AUTHENTIC HOODED SWEATSHIRT

## Specification

RUSSELL women's AUTHENTIC hooded sweatshirt 280 g / m2, 80% comb Ringspun cotton / 20% polyester, 3 plySwt purple M